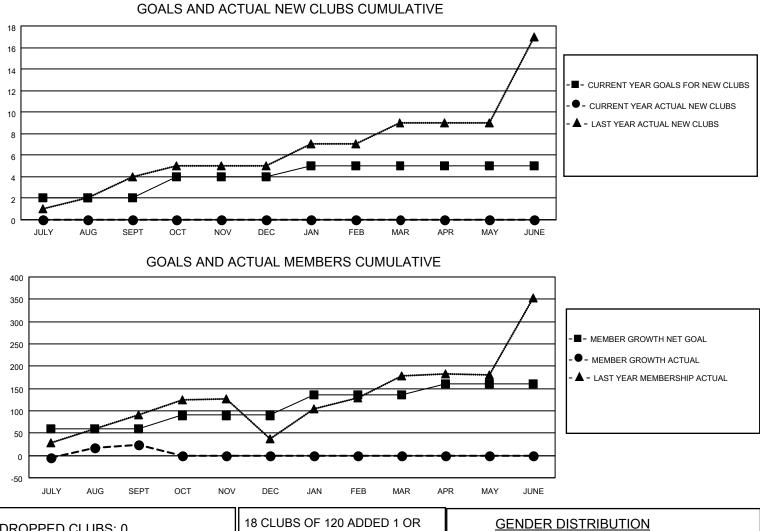

## LOCATION INDIA

District 321A3

Results as of: 9/30/2022

| Clubs                 |               |           |               | Members               |                       |                         |                                                    |
|-----------------------|---------------|-----------|---------------|-----------------------|-----------------------|-------------------------|----------------------------------------------------|
| RESULTS FOR 2022-2023 |               |           |               | RESULTS FOR 2022-2023 |                       |                         |                                                    |
| QUARTER               | NEW CLUB GOAL | NEW CLUBS | DROPPED CLUBS | QUARTER               | ER GROWTH NET<br>GOAL | MEMBER GROWTH<br>ACTUAL | DROPPED<br>MEMBERS ACTUAL<br>(including transfers) |
| JULY/AUG/SEPT         | 2             | 0         | 0             | JULY/AUG/SEPT         | 60                    | 74                      | 48                                                 |
| OCT/NOV/DEC           | 2             | 0         | 0             | OCT/NOV/DEC           | 30                    | 0                       | 0                                                  |
| JAN/FEB/MAR           | 1             | 0         | 0             | JAN/FEB/MAR           | 45                    | 0                       | 0                                                  |
| APR/MAY/JUNE          | 0             | 0         | 0             | APR/MAY/JUNE          | 25                    | 0                       | 0                                                  |

| DROPPED CLUBS: 0 |    | 18 CLUBS OF 120 ADDED 1 OR<br>MORE NEW MEMBERS | GENDER DISTRIBUTION                 |                |  |
|------------------|----|------------------------------------------------|-------------------------------------|----------------|--|
|                  |    |                                                | MALE                                | 1,815 (74.85%) |  |
|                  |    |                                                | FEMALE                              | 610 (25.15%)   |  |
| DROPPED MEMBERS  |    |                                                | NON BINARY                          | 0 (0.00%)      |  |
|                  | 0  |                                                | PREFER NOT TO ANSWER                | 0 (0.00%)      |  |
| DECEASED         | 0  |                                                |                                     |                |  |
| CLUB CANCELLED   | 0  | CLICK HERE FOR CUMULATIVE                      | TOTAL FAMILY UNIT MEMBERS           | 5 1,385        |  |
| OTHER            | 48 | MEMBERSHIP DATA                                |                                     |                |  |
| TOTAL            | 48 |                                                | FAMILY MEMBERS PAYING HALF DUES 834 |                |  |
|                  |    |                                                |                                     |                |  |